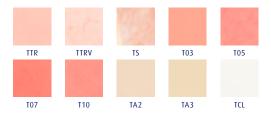

Vertex™ Thermo Fusing Liquid

Liquid for repairing, relining and rebasing.

Shade Guide Vertex™ ThermoSens

Vertex™ ThermoSens is available in 10 colours.