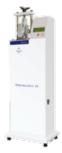

Also available as bulk granulate for filling cartridges. Empty cartridges available.

Vertex™ ThermoJect 22

Suitable for Ø22 mm cartridges. Available in 100V, 110V and 230V.

Vertex™ ThermoFlask

Key included.