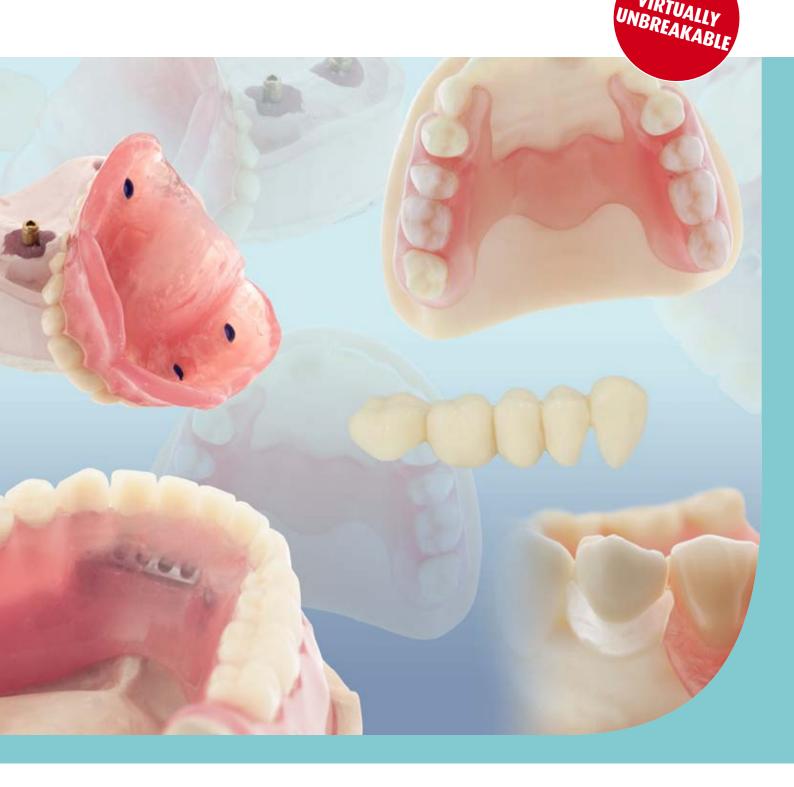

#### Vertex™ ThermoSens

Vertex™ ThermoSens is the innovative, virtually unbreakable, new monomer-free rigid denture base material from Vertex-Dental B.V. Vertex™ ThermoSens is monomer free and therefore ideally suited to patients unwilling or unable to accept dentures made from materials that could result in allergic reactions or other sensitivity problems. Vertex™ ThermoSens is virtually unbreakable, and provides an excellent fit due to the lack of volume shrinkage.

Vertex<sup>™</sup> ThermoSens is suitable for full and partial dentures. It can be used for rebase and reline jobs, and is also suitable for creating overdentures on implants. Though it is even possible to make repairs too! It is available in 10 colours. Vertex<sup>™</sup> ThermoSens is also easy and quick to polish.