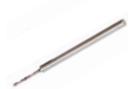

Vertex™ ThermoGloss Emulsion

Emulsion for finishing Vertex™ ThermoSens.

Vertex™ Thermo Silicon Polisher

For polishing the surface and the edges.

**Vertex™ Twisted Drill** 

To create small holes in the teeth. 0.9 or 1.3 mm.